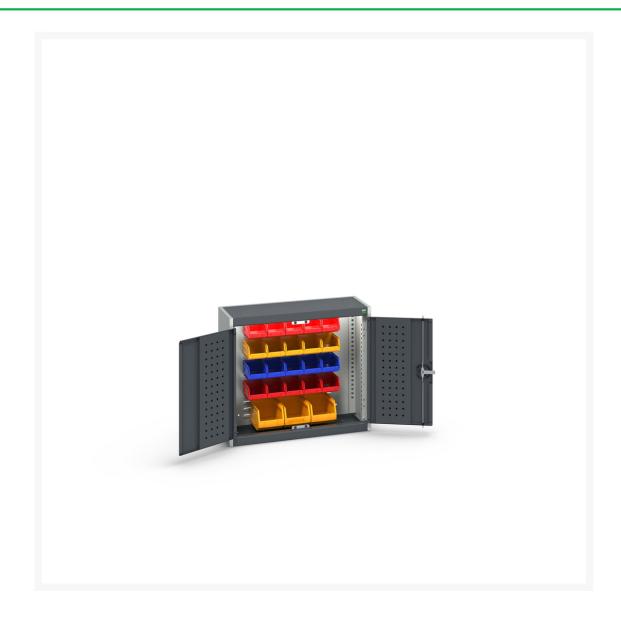

#### **Short Description**

cubio cupboard with louvre backpanel & 23 piece bin kit WxDxH: 800x325x700mm

### **Additional Information**

| Product material      | Sheet steel                 |
|-----------------------|-----------------------------|
| Product surface       | Powder coated               |
| Customs tariff number | 94032080                    |
| Width mm              | 800                         |
| Depth mm              | 325                         |
| Height mm             | 700                         |
| Door type             | Perfo                       |
| Product images        | 2956/295678/40031064.19.jpg |