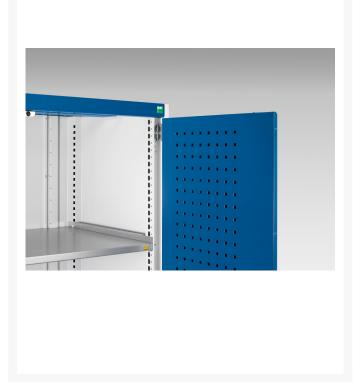

#### **Short Description**

cubio cupboard with perfo doors, full perfo backpanel WxDxH: 1050x650x1200mm

### **Additional Information**

| Product material      | Sheet steel                            |
|-----------------------|----------------------------------------|
| Product surface       | Powder coated                          |
| Froduct surface       | rowder coated                          |
| Customs tariff number | 94032080                               |
| Width mm              | 1050                                   |
| Wideninin             | 1030                                   |
| Depth mm              | 650                                    |
| Height mm             | 1200                                   |
|                       |                                        |
| Door type             | Perfo                                  |
| Product images        | 9395/93958/cubio_sm_40021197.19_02.jpg |
| Product images        | 9395/93958/cubio_sm_40021197.19_02.jpg |