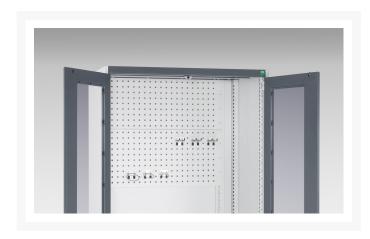

#### **Short Description**

cubio cupboard with perfo doors, full perfo backpanel WxDxH: 1050x650x1200mm

### **Additional Information**

| Product material      | Sheet steel                            |
|-----------------------|----------------------------------------|
| Product surface       | Powder coated                          |
| Froduct surface       | rowder coated                          |
| Customs tariff number | 94032080                               |
| Width mm              | 1050                                   |
| Wideninin             | 1030                                   |
| Depth mm              | 650                                    |
| Height mm             | 1200                                   |
|                       |                                        |
| Door type             | Perfo                                  |
| Product images        | 9395/93958/cubio_sm_40021197.19_02.jpg |
| Product images        | 9395/93958/cubio_sm_40021197.19_02.jpg |