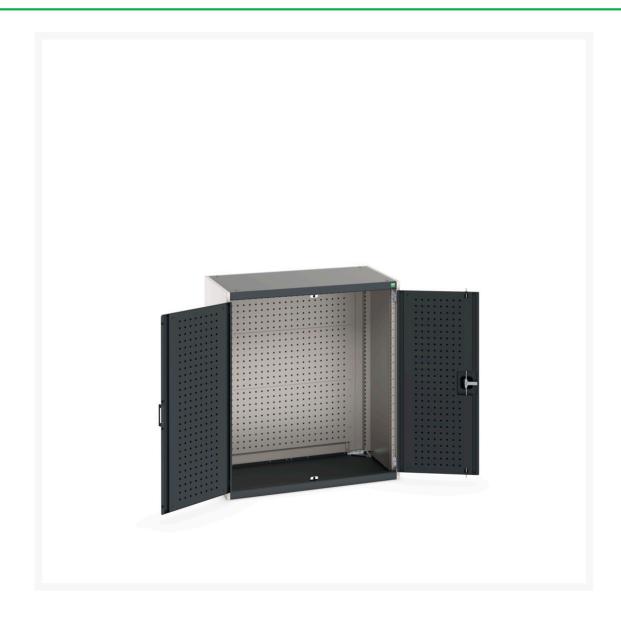

#### **Short Description**

cubio cupboard with perfo doors, full perfo backpanel WxDxH: 1050x650x1200mm