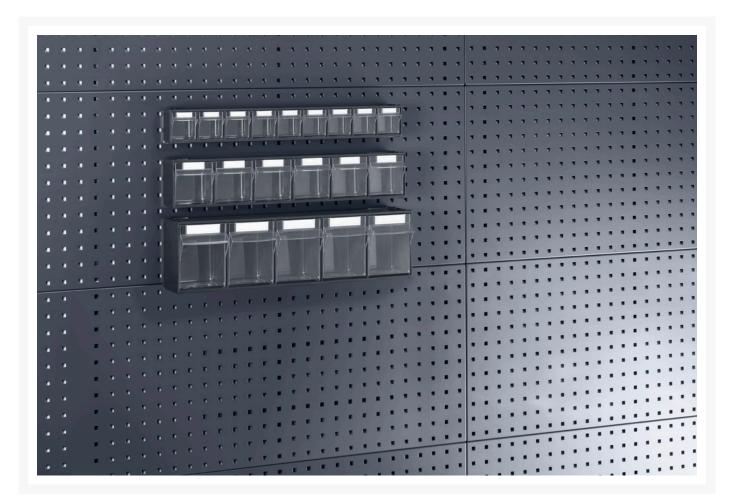

## 02513016.19 - Tilt box 9 compartments

## **Short Description**

Tilt box 9 compartments with perfo holding brackets WxDxH: 600x68x78mm plastic / RAL 7016