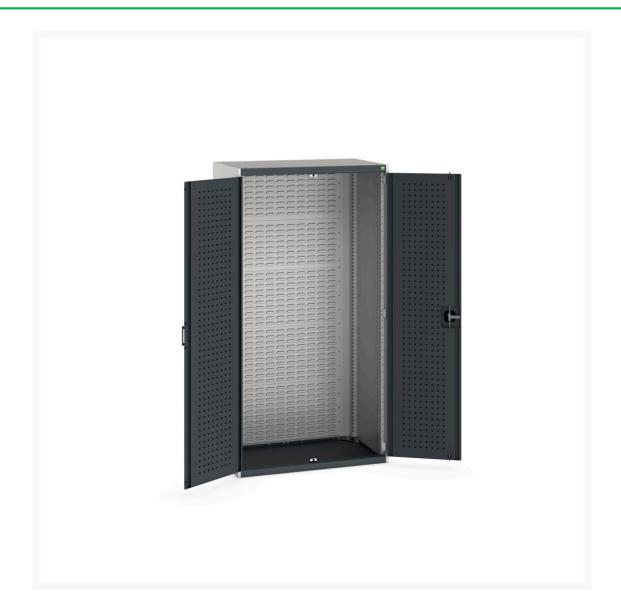

### **Short Description**

cubio cupboard with perfo doors, full louvre backpanel WxDxH: 1050x650x2000mm

### **Additional Information**

| Product material      | Sheet steel                            |
|-----------------------|----------------------------------------|
| Product surface       | Powder coated                          |
| Customs tariff number | 94032080                               |
| Width mm              | 1050                                   |
| Depth mm              | 650                                    |
| Height mm             | 2000                                   |
| Door type             | Perfo                                  |
| Door height 1         | 1900 mm                                |
| Product images        | 9344/93442/cubio_sm_40021103.19_02.jpg |