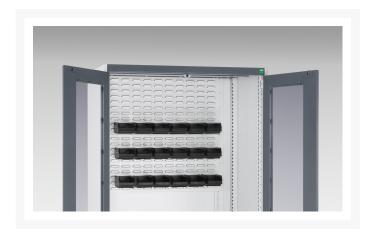

### **Short Description**

cubio cupboard with perfo doors, full louvre backpanel WxDxH: 1050x650x2000mm