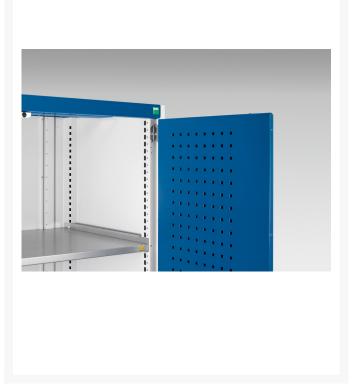

### **Short Description**

cubio cupboard with perfo doors, full louvre backpanel WxDxH: 1050x650x2000mm