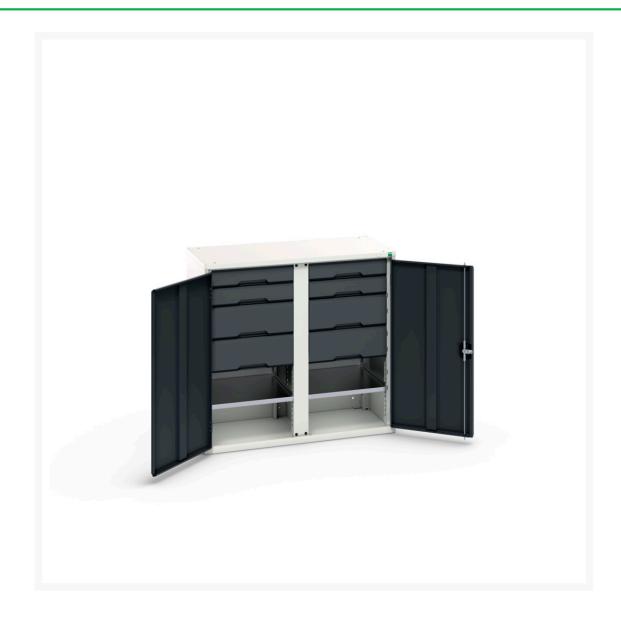

#### **Short Description**

verso kitted cupboard with 2 shelves, 8 drawers WxDxH: 1050x550x1000mm

### **Additional Information**

| Product material      | Sheet steel                             |
|-----------------------|-----------------------------------------|
| Product surface       | Powder coated                           |
| Customs tariff number | 94032080                                |
| Width mm              | 1050                                    |
| Depth mm              | 550                                     |
| Height mm             | 1000                                    |
| Door type             | Plain                                   |
| Door height 1         | 925 mm                                  |
| Product images        | 1952/195253/verso_sm_16926557.19_01.jpg |