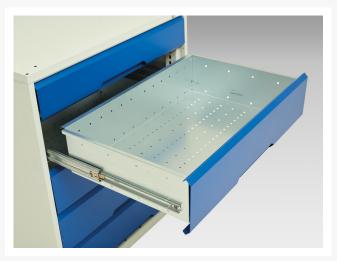

# 16926557. - verso kitted cupboard

#### **Short Description**

verso kitted cupboard with 2 shelves, 8 drawers WxDxH: 1050x550x1000mm

### **Product Images**











### **Additional Information**

| Product material      | Sheet steel                             |
|-----------------------|-----------------------------------------|
| Product surface       | Powder coated                           |
| Customs tariff number | 94032080                                |
| Width mm              | 1050                                    |
| Depth mm              | 550                                     |
| Height mm             | 1000                                    |
| Door type             | Plain                                   |
| Door height 1         | 925 mm                                  |
| Product images        | 1952/195253/verso_sm_16926557.19_01.jpg |

## **Product Options**

| Colour: | Light grey / Anthracite grey |
|---------|-------