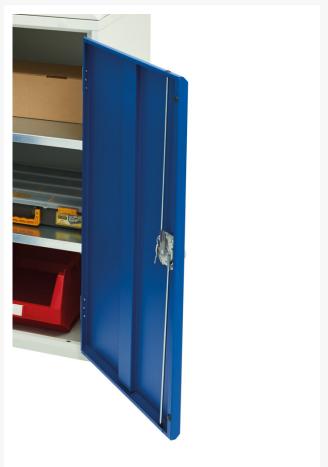

### **Additional Information**

| Product material      | Sheet steel                             |
|-----------------------|-----------------------------------------|
| Product surface       | Powder coated                           |
| Customs tariff number | 94032080                                |
| Width mm              | 800                                     |
| Depth mm              | 550                                     |
| Height mm             | 2000                                    |
| Door type             | Plain                                   |
| Door height 1         | 1925 mm                                 |
| Product images        | 1953/195306/verso_sm_16926167.19_01.jpg |