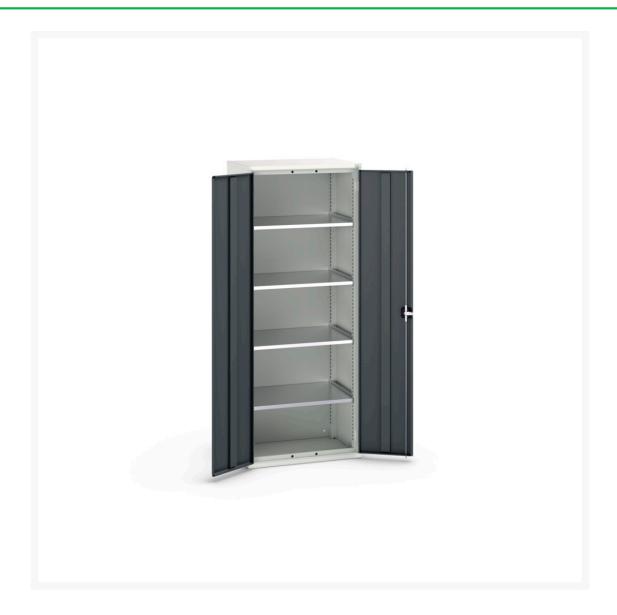

#### **Short Description**

verso shelf cupboard with 4 shelves WxDxH: 800x550x2000mm

### **Additional Information**

| Product material      | Sheet steel                             |
|-----------------------|-----------------------------------------|
| Product surface       | Powder coated                           |
| Customs tariff number | 94032080                                |
| Width mm              | 800                                     |
| Depth mm              | 550                                     |
| Height mm             | 2000                                    |
| Door type             | Plain                                   |
| Door height 1         | 1925 mm                                 |
| Product images        | 1953/195306/verso_sm_16926167.19_01.jpg |