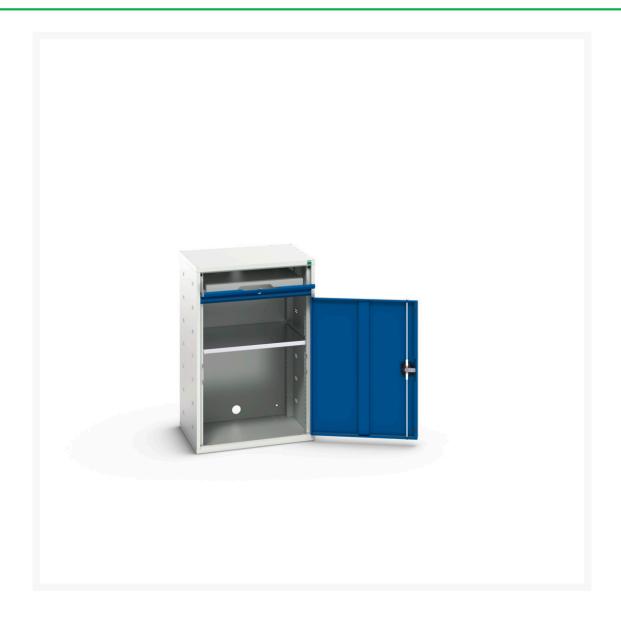

#### **Short Description**

verso computer cupboard with 1 shelf, 1 sliding tray WxDxH: 650x550x1000mm

### **Additional Information**

| Product material      | Sheet steel                                   |
|-----------------------|-----------------------------------------------|
| Product surface       | Powder coated                                 |
| Customs tariff number | 94039010                                      |
| Width mm              | 650                                           |
| Depth mm              | 550                                           |
| Height mm             | 1000                                          |
| Door type             | Plain                                         |
| Door height 1         | 770 mm                                        |
| Product images        | 1750/175028/verso_sl_16928000.11_computer.jpg |