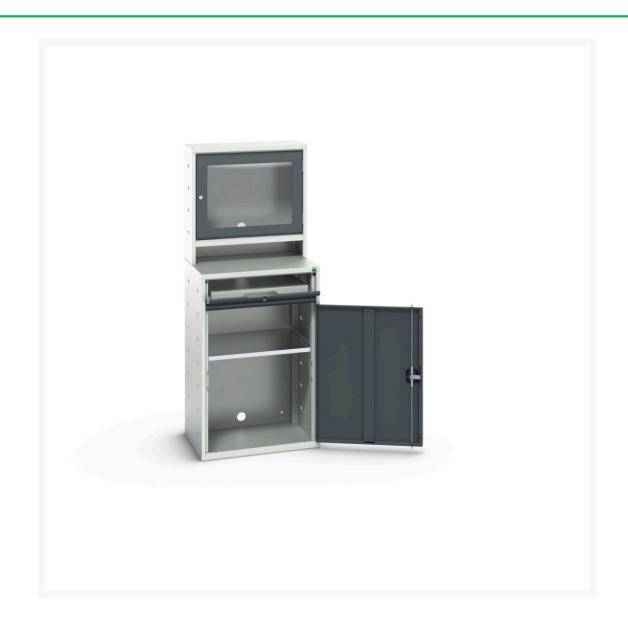

# 16928001. - verso computer cupboard

#### **Short Description**

verso computer cupboard with screen cbd, 1 shelf, 1 sliding tray WxDxH: 650x550x1650mm

### **Additional Information**

| Product material      | Sheet steel                                   |
|-----------------------|-----------------------------------------------|
| Product surface       | Powder coated                                 |
| Customs tariff number | 94039010                                      |
| Width mm              | 650                                           |
| Depth mm              | 550                                           |
| Height mm             | 1650                                          |
| Door type             | Window                                        |
| Door height 1         | 770 mm                                        |
| Product images        | 2089/208913/verso_sl_16928001.19_computer.jpg |